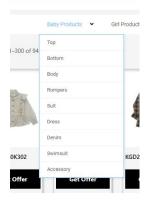

B2B Menus, has their own drop-down selections. So you may narrow your search range from there, too.

3) After you make the selection, the system will show you relevant styles' thumbnails to navigate.

Note: On the left side menu, PRODUCT and COLLECTION options exist under Status.