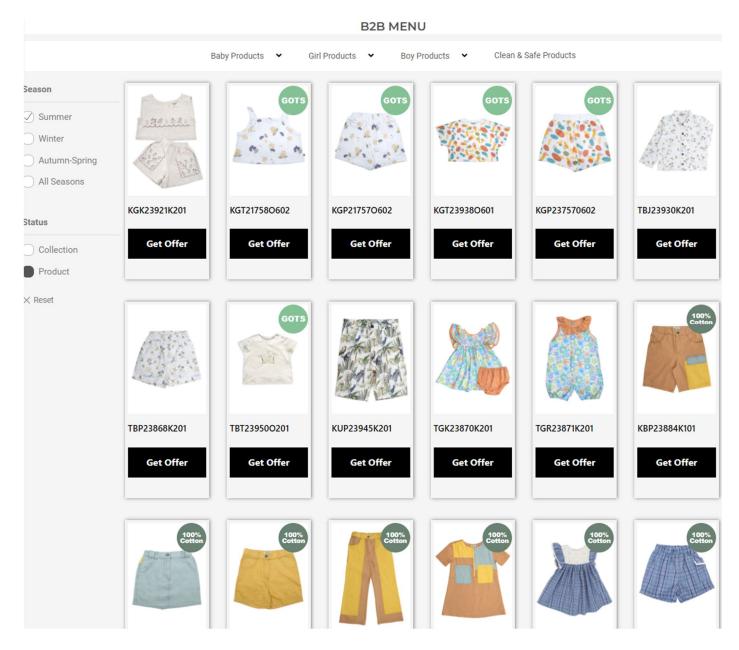

Here above, we were select "Summer" styles and "Product" as an example, so you may directly order.

4) Then, you can click on any thumbnail, and see/review its big picture, and style, fabric, size, sewing details in product detail page.