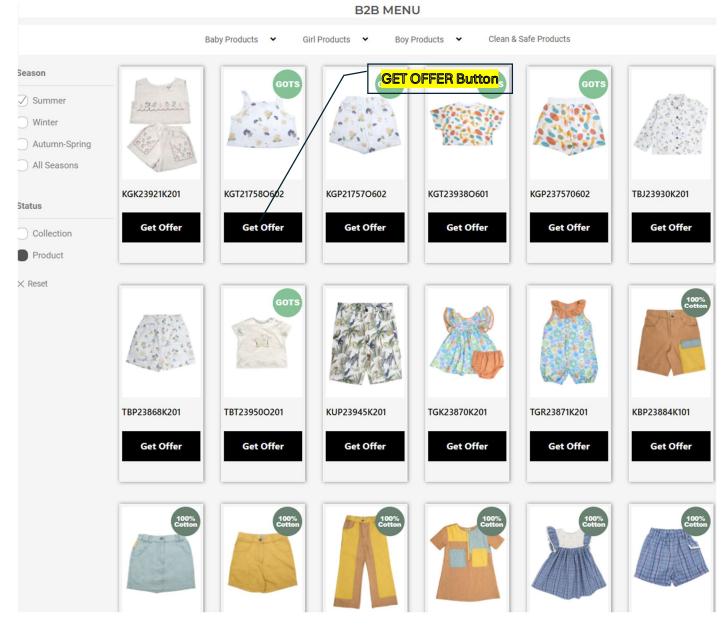

## HOW YOU CAN USE OZMOZ B2B WEBSITE?

- 1) Open the website, by clicking here: <u>https://www.ozmoz.com.tr/b2b-2/</u>
- 2) When the main page opened, you'll see the selection menus and the Product thumbnails, as below.

B2B Menus, has their own drop-down selections. So you may narrow your search range from there, too.

3) After you make the selection, the system will show you relevant styles' thumbnails to navigate.

Note: On the left side menu, PRODUCT and COLLECTION options exist under Status.

Here above, we were select "Summer" styles and "Product" as an example, so you may directly order.

4) Then, you can click on any thumbnail, and see/review its big picture, and style, fabric, size, sewing details in product detail page.

5) If you like a style, and would like to get a quotation for it, then simply press the red "Get Offer" button. A pop-up window will be open as seen below, you may change Product quantity there, if you wish.