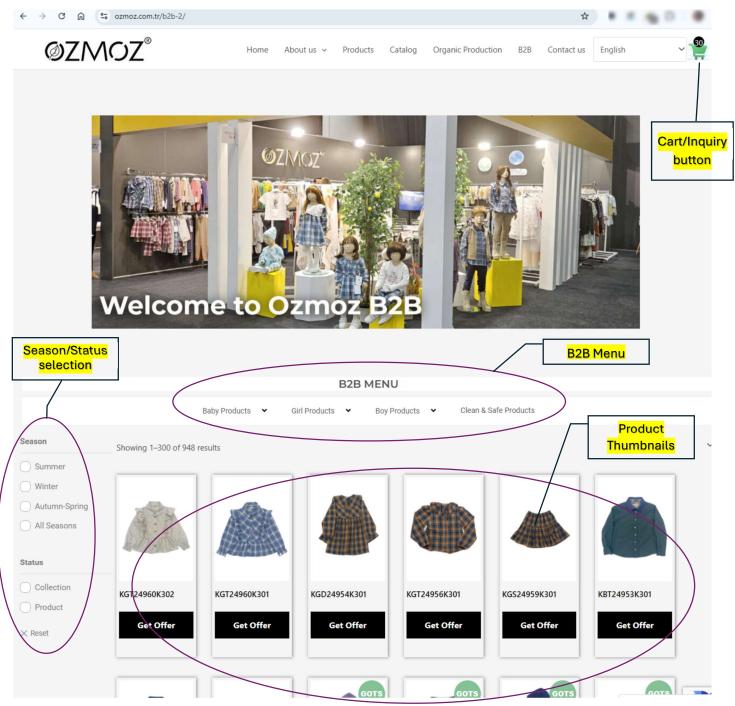

## HOW YOU CAN USE OZMOZ B2B WEBSITE?

- 1) Open the website, by clicking here: <u>https://www.ozmoz.com.tr/b2b-2/</u>
- 2) When the main page opened, you'll see the selection menus and the Product thumbnails, as below.

B2B Menus, has their own drop-down selections. So you may narrow your search range from there, too.

3) After you make the selection, the system will show you relevant styles' thumbnails to navigate.

Note: On the left side menu, PRODUCT and COLLECTION options exist under Status.

If a style in COLLECTION status, its mean it has meen designed and sample has made, for exhibition purposes. Of course you may ask questions or enquiries about it, but Its production stage can be a bit longer.

If it is in PRODUCT status, it has been manufactured and in stock. According to your order volume can ship directly. If request amount is bigger than stock, then we inform about its refill period, too.

Here above, we were select "Summer" styles and "Product" as an example, so you may directly order.

4) Then, you can click on any thumbnail, and see/review its big picture, and style, fabric, size, sewing details in product detail page.