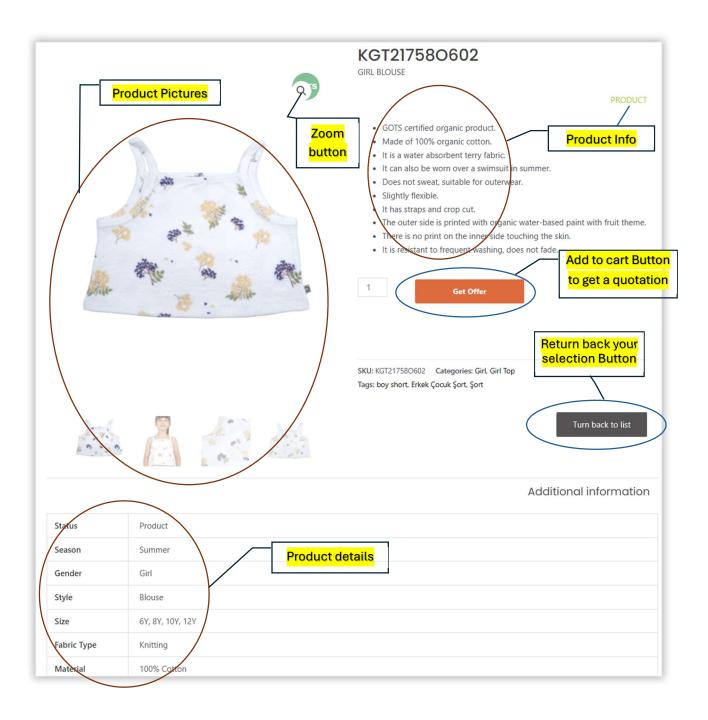

Here above, we were select "Summer" styles and "Product" as an example, so you may directly order.

4) Then, you can click on any thumbnail, and see/review its big picture, and style, fabric, size, sewing details in product detail page.

5) If you like a style, and would like to get a quotation for it, then simply press the red "Get Offer" button. A pop-up window will be open as seen below, you may change Product quantity there, if you wish.